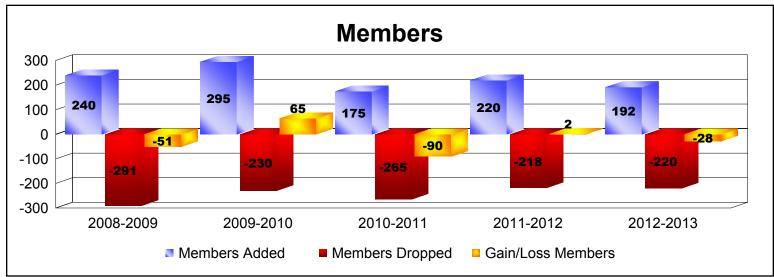

District LC 12

As of June 2013 Cumulative

| Year      | New<br>Clubs | Dropped<br>Clubs | Gain/<br>Loss<br>Clubs | New<br>Members | Charter<br>Members | Reinstate<br>Members | Transfer<br>Members | Total<br>Member<br>Added | Total<br>Members<br>Dropped | Gain/<br>Loss<br>Members |
|-----------|--------------|------------------|------------------------|----------------|--------------------|----------------------|---------------------|--------------------------|-----------------------------|--------------------------|
| 2008-2009 | 1            | -3               | -2                     | 198            | 20                 | 17                   | 5                   | 240                      | -291                        | -51                      |
| 2009-2010 | 1            | -1               | 0                      | 211            | 35                 | 46                   | 3                   | 295                      | -230                        | 65                       |
| 2010-2011 | 0            | -3               | -3                     | 158            | 0                  | 16                   | 1                   | 175                      | -265                        | -90                      |
| 2011-2012 | 1            | -3               | -2                     | 181            | 26                 | 11                   | 2                   | 220                      | -218                        | 2                        |
| 2012-2013 | 1            | 0                | 1                      | 156            | 27                 | 6                    | 3                   | 192                      | -220                        | -28                      |
| Average   | 1            | -2               | -1                     | 181            | 22                 | 19                   | 3                   | 224                      | -245                        | -20                      |