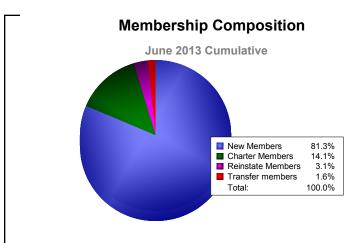

District LC 12

As of June 2013 Cumulative

| Year      | New<br>Clubs | Dropped<br>Clubs | Gain/<br>Loss<br>Clubs | New<br>Members | Charter<br>Members | Reinstate<br>Members | Transfer<br>Members | Total<br>Member<br>Added | Total<br>Members<br>Dropped | Gain/<br>Loss<br>Members |
|-----------|--------------|------------------|------------------------|----------------|--------------------|----------------------|---------------------|--------------------------|-----------------------------|--------------------------|
| 2008-2009 | 1            | -3               | -2                     | 198            | 20                 | 17                   | 5                   | 240                      | -291                        | -51                      |
| 2009-2010 | 1            | -1               | 0                      | 211            | 35                 | 46                   | 3                   | 295                      | -230                        | 65                       |
| 2010-2011 | 0            | -3               | -3                     | 158            | 0                  | 16                   | 1                   | 175                      | -265                        | -90                      |
| 2011-2012 | 1            | -3               | -2                     | 181            | 26                 | 11                   | 2                   | 220                      | -218                        | 2                        |
| 2012-2013 | 1            | 0                | 1                      | 156            | 27                 | 6                    | 3                   | 192                      | -220                        | -28                      |
| Average   | 1            | -2               | -1                     | 181            | 22                 | 19                   | 3                   | 224                      | -245                        | -20                      |