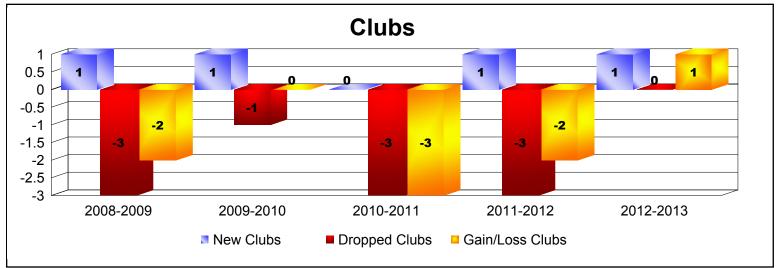

District LC 12

As of June 2013 Cumulative

| Year      | New<br>Clubs | Dropped<br>Clubs | Gain/<br>Loss<br>Clubs | New<br>Members | Charter<br>Members | Reinstate<br>Members | Transfer<br>Members | Total<br>Member<br>Added | Total<br>Members<br>Dropped | Gain/<br>Loss<br>Members |
|-----------|--------------|------------------|------------------------|----------------|--------------------|----------------------|---------------------|--------------------------|-----------------------------|--------------------------|
| 2008-2009 | 1            | -3               | -2                     | 198            | 20                 | 17                   | 5                   | 240                      | -291                        | -51                      |
| 2009-2010 | 1            | -1               | 0                      | 211            | 35                 | 46                   | 3                   | 295                      | -230                        | 65                       |
| 2010-2011 | 0            | -3               | -3                     | 158            | 0                  | 16                   | 1                   | 175                      | -265                        | -90                      |
| 2011-2012 | 1            | -3               | -2                     | 181            | 26                 | 11                   | 2                   | 220                      | -218                        | 2                        |
| 2012-2013 | 1            | 0                | 1                      | 156            | 27                 | 6                    | 3                   | 192                      | -220                        | -28                      |
| Average   | 1            | -2               | -1                     | 181            | 22                 | 19                   | 3                   | 224                      | -245                        | -20                      |